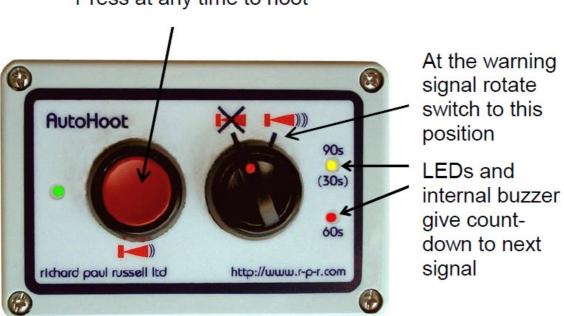

At the 5 minute "Warning Signal", rotate the Dial Switch clockwise from to and the sound signal sequence will start, **automatically** sounding a short signal at 4 mins, a long signal at 1 min and a short signal at the Start.

Auto Hoot will then buzz and the LEDs flash after 30secs, 10secs, and then count down from 5secs to the next signal.

After the start, rotate the Dial Switch anti-clockwise back to to stop the next sequence starting, unless you are starting another class 5 minutes later.

The Red Button **e**can be pressed at any time to sound a signal.

At the end, switch off the power using the toggle switch on side of box.